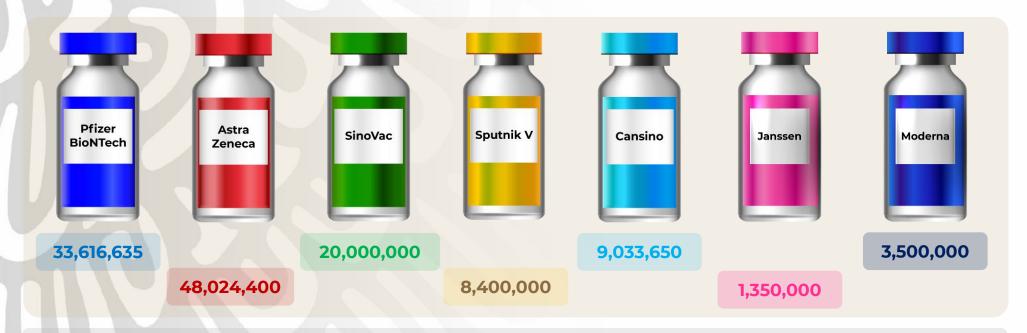

## Vacunas recibidas (dosis)\*

# 123,924,685

Total de dosis recibidas desde el 23 de diciembre de 2020

\*Dosis recibidas en México y con corte de información al 11 octubre 2021.