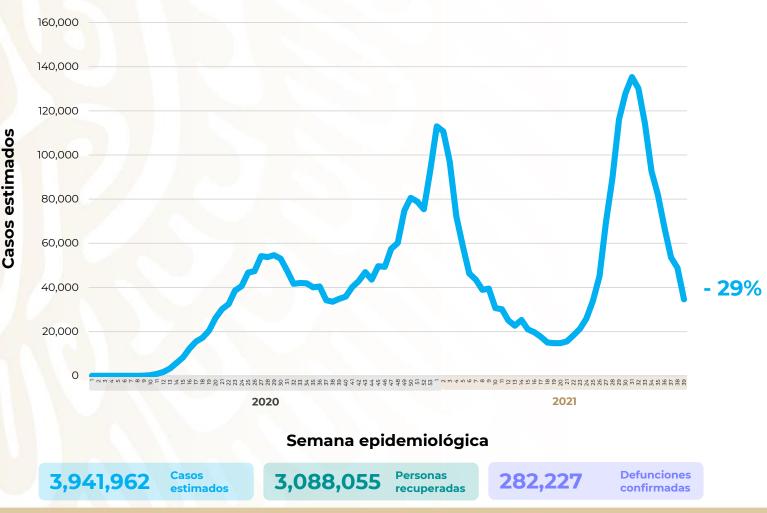

### COVID-19 México: casos incidentes y activos estimados y personas recuperadas por semana epidemiológica

#### **Escenario** nacional

**38,135** (1.0%)

casos activos estimados