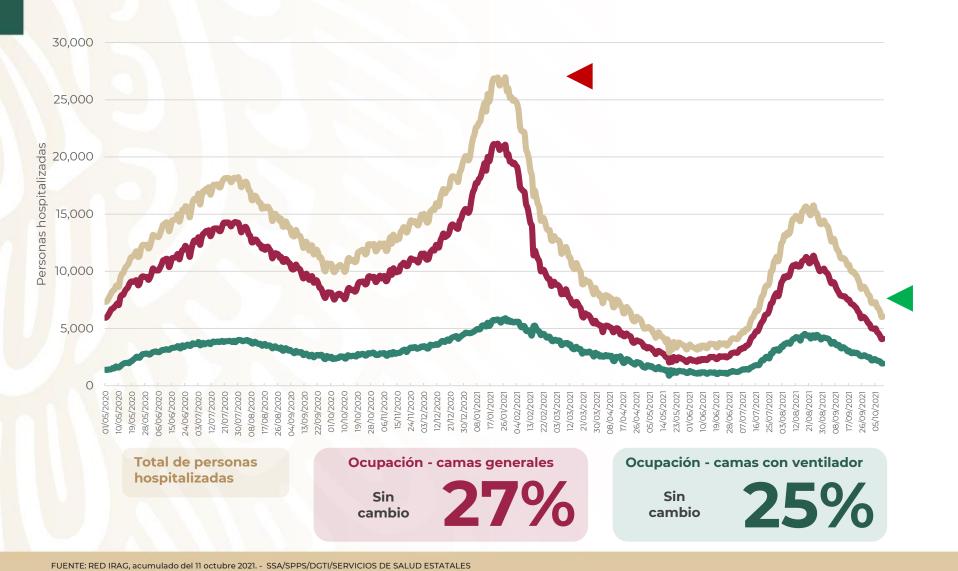

## COVID-19 México: situación de hospitalización, camas generales y camas con ventilador mecánico

# -78%

reducción de ocupación nacional (máximo vs. hoy)