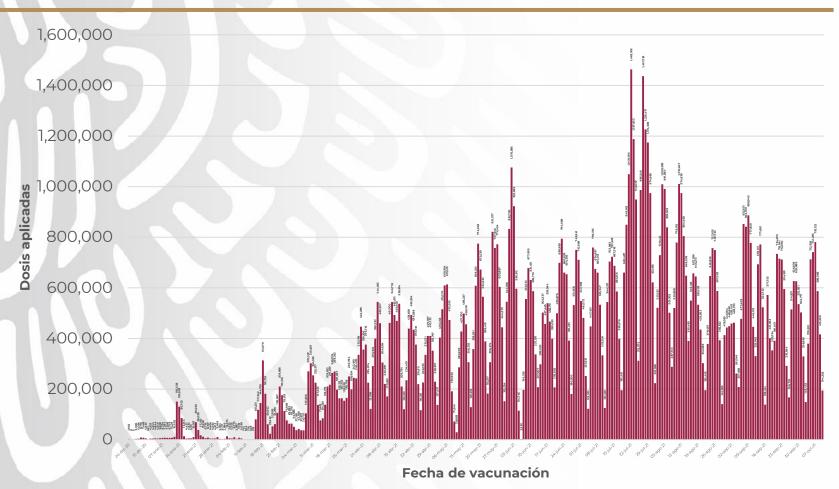

## **COVID-19 MÉXICO** Comunicado Técnico Diario

### 11 octubre, 2021

# 17h00







## Componente técnico COVID-19 Informe epidémico diario

### FASE 3 11 octubre, 2021







### COVID-19 México: casos incidentes y activos estimados y personas recuperadas por semana epidemiológica

#### **Escenario** nacional





**38,135** (1.0%)

casos activos estimados

## COVID-19 México: situación de hospitalización, camas generales y camas con ventilador mecánico





# -78%

reducción de ocupación nacional (máximo vs. hoy)

## Estrategia Nacional de Vacunación Panorama General, COVID-19

11 octubre, 2021





## Avance diario (dosis)\*





## 194,328

Dosis aplicadas reportadas





## Avance acumulado (dosis)\*

|                 | 120,000,000<br>100,000,000 |                                                                                                                     | <b>107,381,477</b><br>Total de dosis aplicadas reportadas |
|-----------------|----------------------------|---------------------------------------------------------------------------------------------------------------------|-----------------------------------------------------------|
| das             | 80,000,000                 |                                                                                                                     |                                                           |
| Dosis aplicadas | 60,000,000