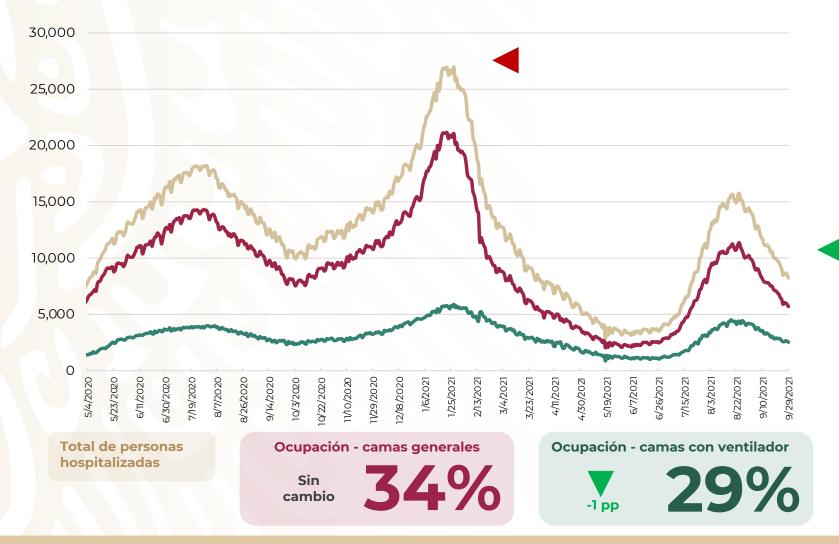

# COVID-19 México: situación de hospitalización, camas generales y camas con ventilador mecánico

-69%

reducción de ocupación nacional (máximo vs. hoy)

Personas hospitalizadas