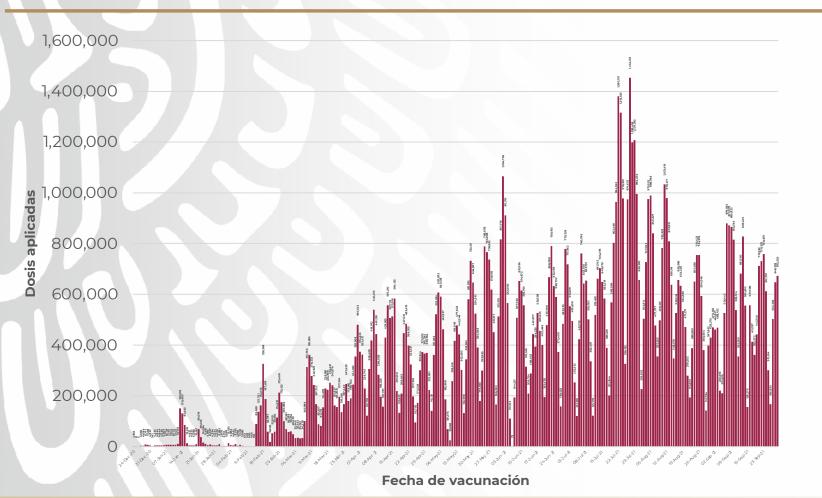

## Avance diario (dosis)\*

septiembre, 2021

673,520

Dosis aplicadas reportadas

| 1               | 20,000,000            | 101,190,484                         |
|-----------------|-----------------------|-------------------------------------|
| 1               | 00,000,000            | Total de dosis aplicadas reportadas |
| cadas           | 80,000,000            |                                     |
| Dosis aplicadas | 60,000,000            |                                     |
|                 | 40,000,000            |                                     |
|                 | 20,000,000            |                                     |
|                 | -<br>                 |                                     |
|                 | 69,209 dosis perdidas |                                     |