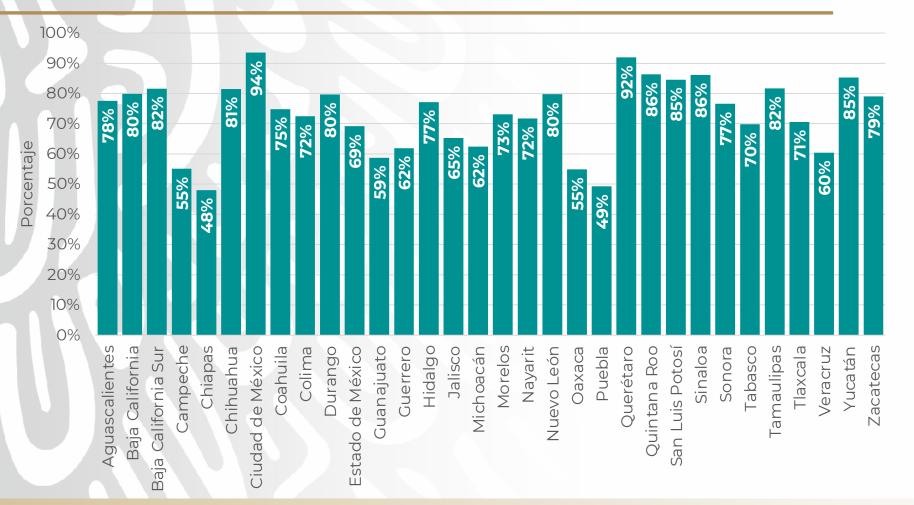

|                                     |
|                 | -<br>                 |                                     |
|                 | 69,209 dosis perdidas |                                     |

SALUD

COVID-19

30

2021

septiembre,

# Estrategia Nacional de Vacunación **Personas vacunadas\*** 63,913,428

45,572,525

71%

Personas vacunadas con esq. completo

Esquema

completo

**Nuevos** esquemas SALUD

Personas vacunadas reportadas

**COVID-19** 

30

2021

septiembre,

18,340,903

Personas vacunadas con nuevos esquemas

29%

\*Datos preliminares, corte de información al 30 septiembre 2021 registro en plataforma.\*\*Se toma como población mayor de 18 años un total 89,484,507 personas (proyección de población a mitad de año 2021, CONAPO)

#### **Cobertura por entidad\***





71%

De la población de 18 años y más

# Estrategia Nacional de Vacunación Vacunas recibidas (dosis)\*





116,353,405

Total de dosis recibidas desde el 23 de diciembre de 2020

\*Dosis recibidas en México y con corte de información al 30 septiembre 2021.



COVID-19



septiembre,

30

2021

#### Embarques de vacuna programados\* (26 sep – 2 oct)

|           | domingo<br><b>26 sep.</b>           | lunes<br>27 sep. | martes<br>28 sep.           | miércoles<br>29 sep. | jueves<br><b>30 sep.</b> | viernes<br><b>1 oct.</b> | sábado<br><b>2 oct.</b> | Total     |
|-----------|-------------------------------------|------------------|-----------------------------|----------------------|--------------------------|--------------------------|-------------------------|-----------|
| Pfizer