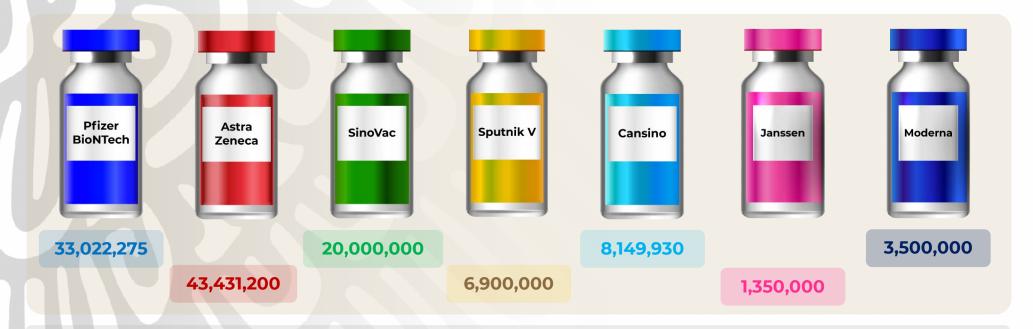

# Estrategia Nacional de Vacunación Vacunas recibidas (dosis)\*

116,353,405

Total de dosis recibidas desde el 23 de diciembre de 2020

\*Dosis recibidas en México y con corte de información al 30 septiembre 2021.