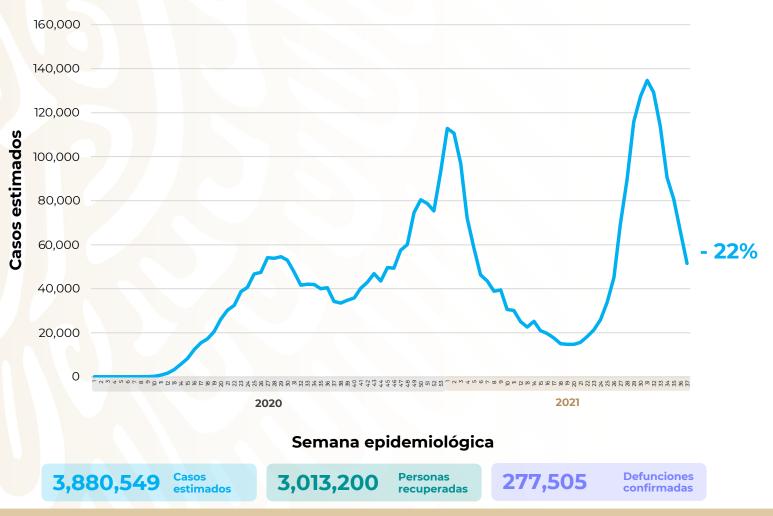

#### COVID-19 México: casos incidentes y activos estimados y personas recuperadas por semana epidemiológica

#### **Escenario** nacional

**63,660** (1.6%)

casos activos estimados