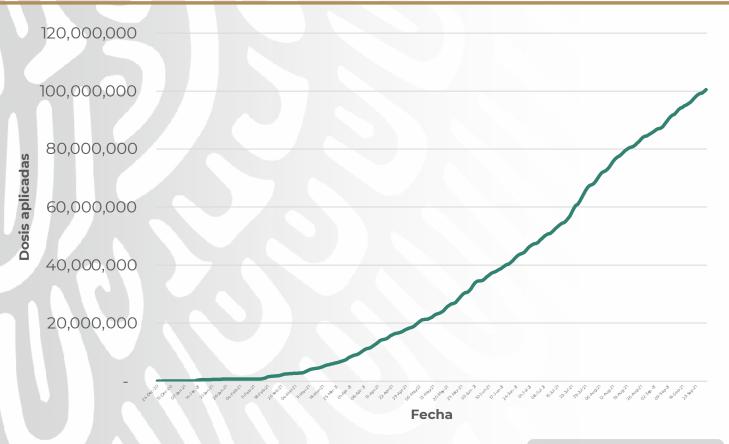

# Avance acumulado (dosis)\*

100,516,964

Total de dosis aplicadas reportadas

69,137

2021

Esquema completo **Nuevos** esquemas 63,719,420 Personas vacunadas reportadas

45,284,037

Personas vacunadas con esq. completo

18,435,383

Personas vacunadas con nuevos esquemas

71%

29%

## Cobertura por entidad\*

septiembre, 2021

De la población de 18 años y más

116,353,405

Total de dosis recibidas desde el 23 de diciembre de 2020

COVID-19

|           | domingo | lunes       | martes  | miércoles | jueves  | viernes | sábado |         |
|-----------|---------|-------------|---------|-----------|---------|---------|--------|---------|
|           | 26 sep. | 27 sep.     | 28 sep. | 29 sep.   | 30 sep. | 1 oct.  | 2 oct. | Total   |
| Pfizer    |         | <b>U-</b> S | 551,070 | -         | -       | -       | -      | 551,070 |
| AstraZ    |         | 4.5         |         | -         | -       | -       | -      | -       |
| CanSino   |         |             | 854,520 | -         | -       | -       | -      | 854,520 |
| Sputnik V | 900,000 |             |         | -         | -       | -       | -      | 900,000 |
| SinoVac   |         |             | -       | -         | -       | -       | -      | -       |
| Janssen   |         | -           | -       | <u></u>   | -       | -       | -      | -       |
| Moderna   | 1.      | -           | -       | -         | -       | -       | -      | -       |