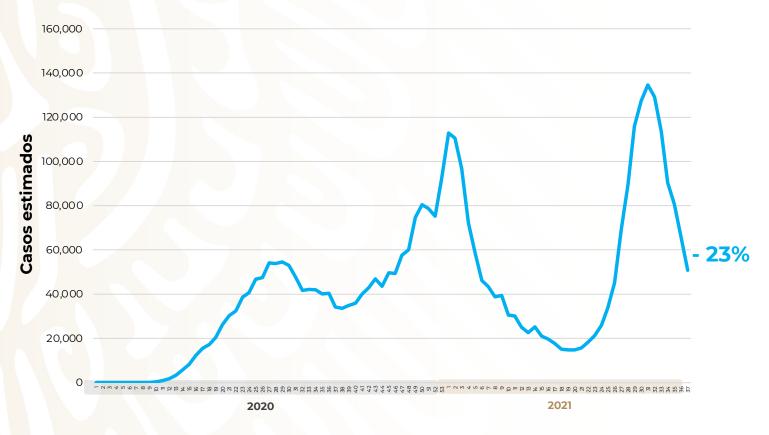

# COVID-19 México: casos incidentes y activos estimados y personas recuperadas por semana epidemiológica

29 septiembre, 2021

#### **Escenario** nacional

Semana epidemiológica

3,871,634

Casos estimados

3,006,960

276,972

Defunciones confirmadas

62,098 (1.6%)

casos activos estimados