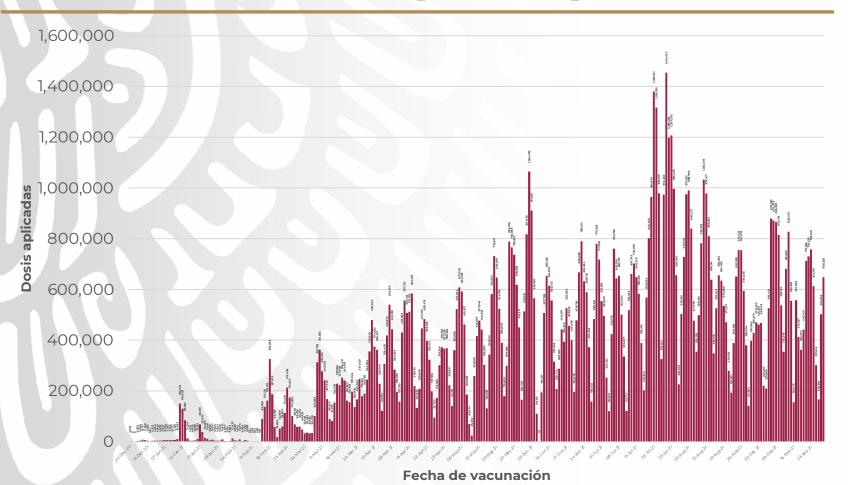

# Estrategia Nacional de Vacunación Panorama General, COVID-19

29 septiembre, 2021

29 septiembre, 2021

648,293

Dosis aplicadas reportadas