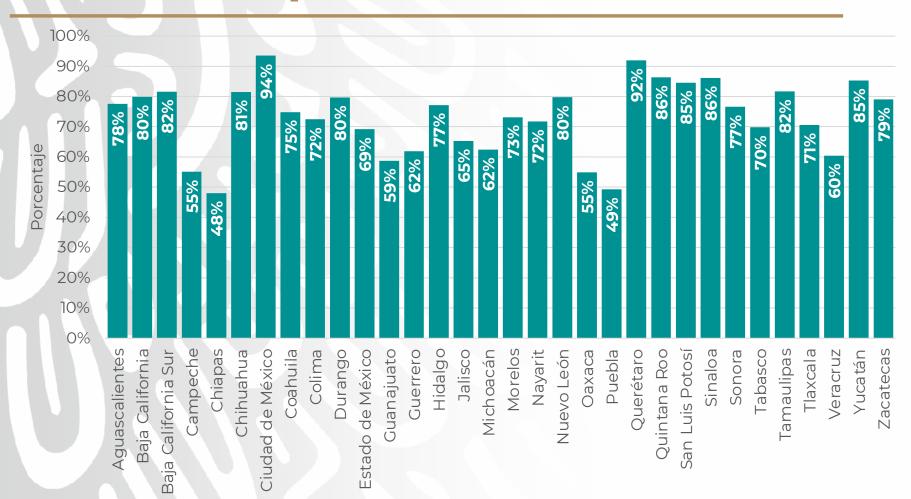

## Cobertura por entidad\*

septiembre, 2021

De la población de 18 años y más

116,353,405

Total de dosis recibidas desde el 23 de diciembre de 2020

COVID-19

|           | domingo | lunes       | martes  | miércoles | jueves  | viernes | sábado |         |
|-----------|---------|-------------|---------|-----------|---------|---------|--------|---------|
|           | 26 sep. | 27 sep.     | 28 sep. | 29 sep.   | 30 sep. | 1 oct.  | 2 oct. | Total   |
| Pfizer    |         | <b>U-</b> S | 551,070 | -         | -       | -       | -      | 551,070 |
| AstraZ    |         | 4.5         |         | -         | -       | -       | -      | -       |
| CanSino   |         |             | 854,520 | -         | -       | -       | -      | 854,520 |
| Sputnik V | 900,000 |             |         | -         | -       | -       | -      | 900,000 |
| SinoVac   |         |             | -       | -         | -       | -       | -      | -       |
| Janssen   |         | -           | -       | <u></u>   | -       | -       | -      | -       |
| Moderna   | 1.      | -           | -       | -         | -       | -       | -      | -       |