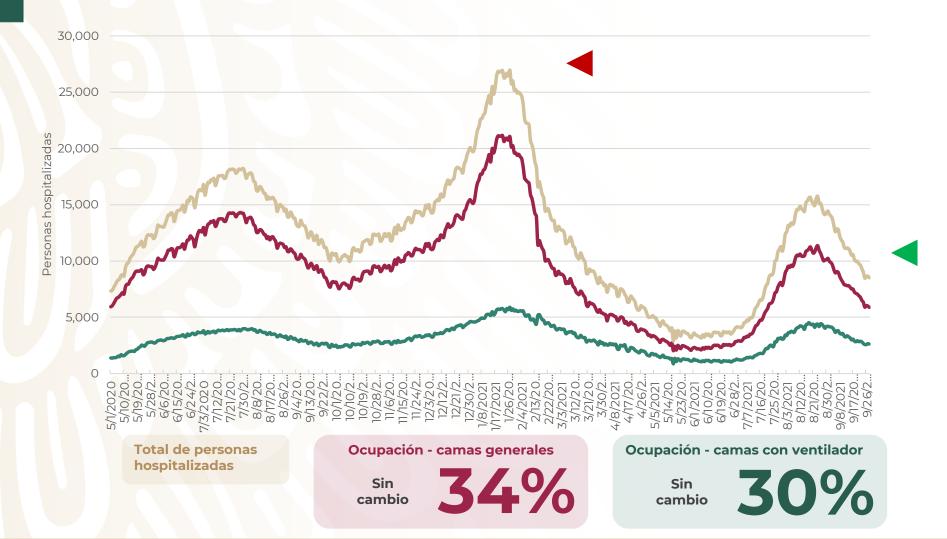

# COVID-19 México: situación de hospitalización, camas generales y camas con ventilador mecánico

29 septiembre, 2021

-68%

reducción de ocupación nacional (máximo vs. hoy)