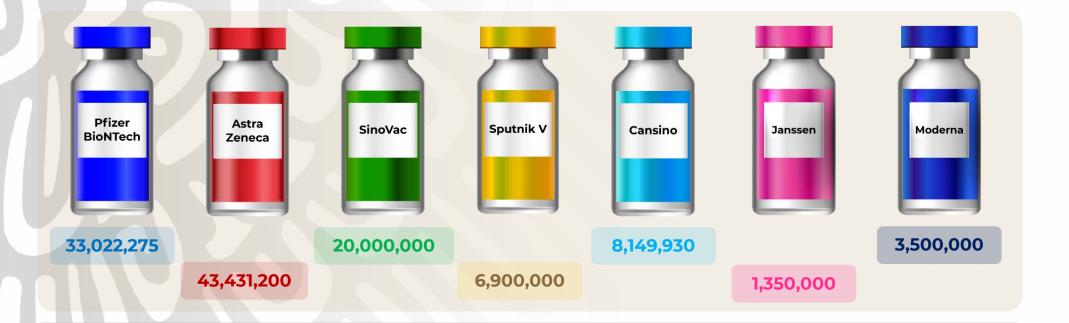

Embarques arribados o entregados

Cantidad de vacuna en dosis

Total en dosis

2,305,590