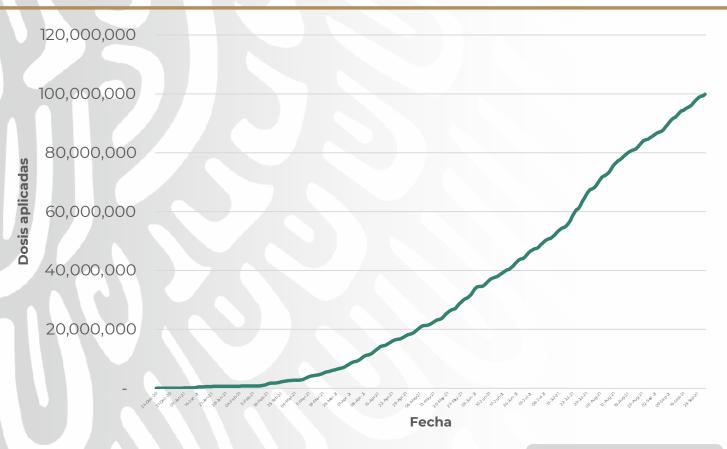

# Avance acumulado (dosis)\*

99,868,671

Total de dosis aplicadas reportadas

**Esquema** completo

44,902,572

Personas vacunadas con esq. completo

Nuevos esquemas

18,648,167

Personas vacunadas con nuevos esquemas

71%

29%

63,550,739

Personas vacunadas reportadas