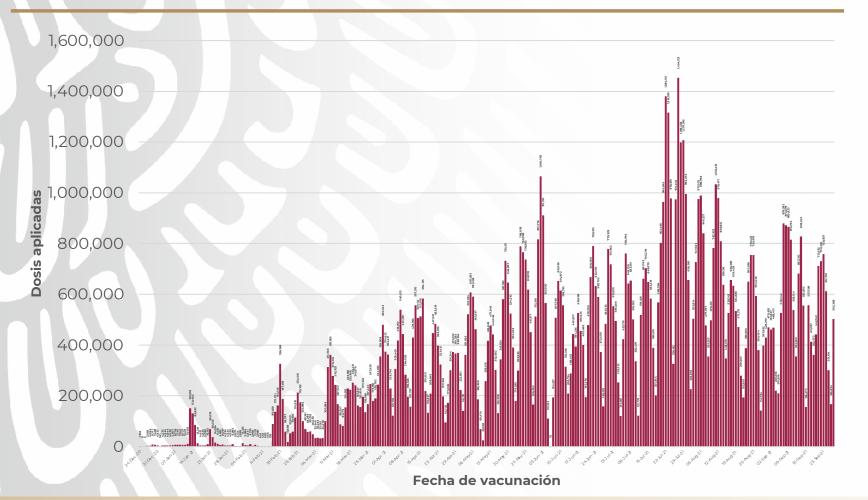

# Avance diario (dosis)\*

28 septiembre, 2021

502,268

Dosis aplicadas reportadas