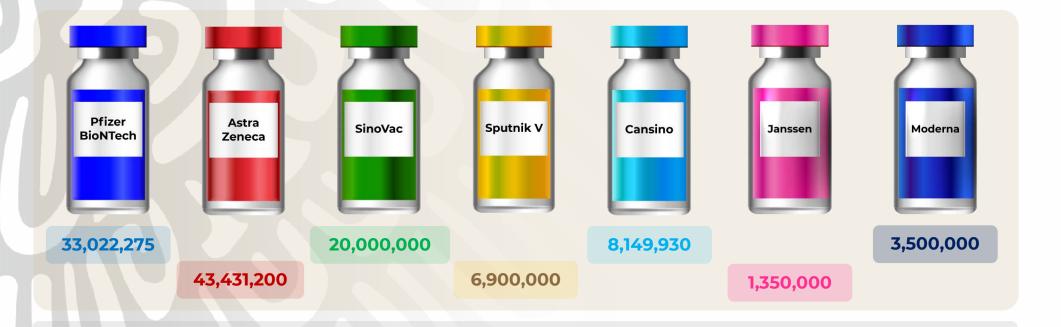

# Cobertura por entidad\*

septiembre, 2021

De la población de 18 años y más

116,353,405

Total de dosis recibidas desde el 23 de diciembre de 2020

**Embarques arribados o** 

entregados

COVID-19