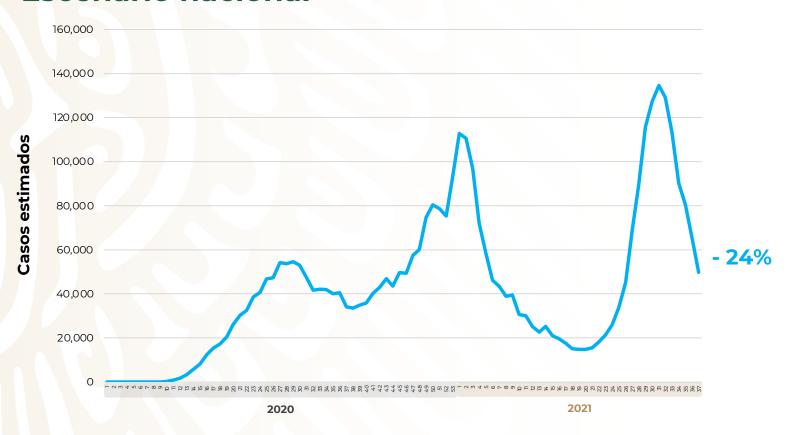

#### COVID-19 México: casos incidentes y activos estimados y personas recuperadas por semana epidemiológica

septiembre,

61,217

casos activos estimados

#### **Escenario** nacional

Semana epidemiológica

3,861,416

2,999,060

276,376

**Defunciones** confirmadas