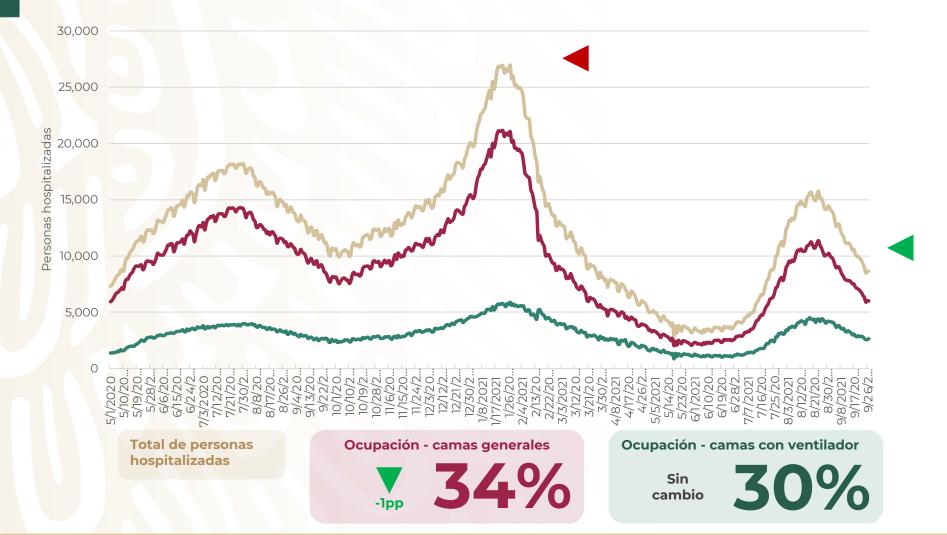

# COVID-19 México: situación de hospitalización, camas generales y camas con ventilador mecánico

28 septiembre, 2021

-68%

reducción de ocupación nacional (máximo vs. hoy)