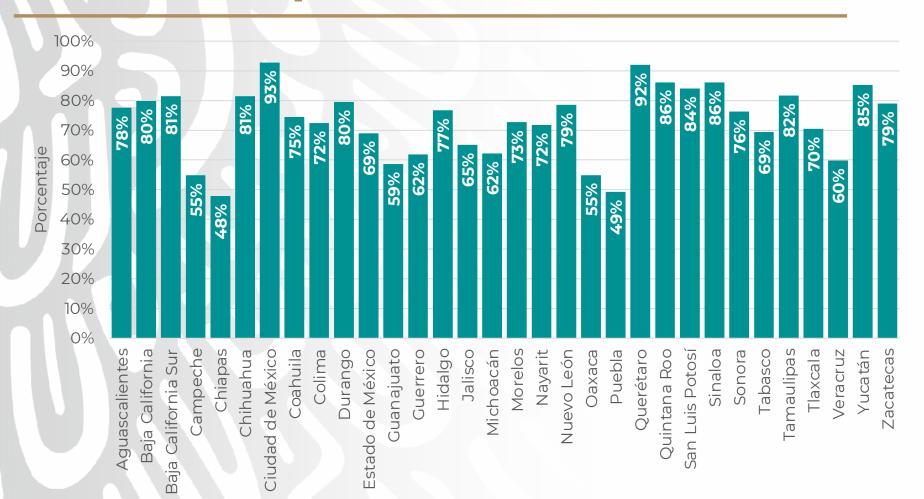

# Cobertura por entidad\*

septiembre, 2021

De la población de 18 años y más

116,353,405

Total de dosis recibidas desde el 23 de diciembre de 2020

**Embarques arribados o** 

entregados

COVID-19